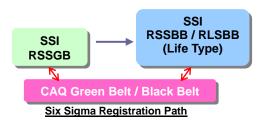

#### Six Sigma Programme Study Path

Recognition

Certificate holders are eligible to be registered with Six Sigma Institute as a Registered Six Sigma Green Belt and granted with the title of RSSGB.

Green Belt and Black Belt qualifications of SSI have been mutually recognized by China Association for Quality (CAQ). RSSGB who also meets the registration requirements of China Association for Quality (CAQ) for Certified Green Belt, is eligible to apply for such qualification under a mutually recognition scheme of the two organizations.